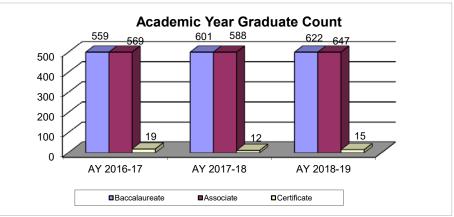

## OFFICE OF INSTITUTIONAL RESEARCH AND ASSESSMENT

| ME            |   |
|---------------|---|
| MEDGAR EVERS  | , |
| C O L L E G E |   |

| Enrollment and FTE            |                            | Student Demographics |                         |                    | Faculty COLLEGE The City University of New York |                                      |                  | E G E          |              |
|-------------------------------|----------------------------|----------------------|-------------------------|--------------------|-------------------------------------------------|--------------------------------------|------------------|----------------|--------------|
| Total Enrollment<br>Total FTE |                            | 5,798<br>4,588       | <b>Gender</b><br>Male   | Head Count<br>1631 | <b>%</b><br>28.1%                               | Total Faculty                        | Full-Time<br>166 | Adjunct<br>333 | Total<br>499 |
|                               |                            | ,                    | Female                  | 4167               | 71.9%                                           | -Female                              | 79               | 169            | 248          |
|                               |                            |                      | Tomalo                  | 1107               | 7 1.0 70                                        | -Male                                | 87               | 164            | 251          |
| Admissions Status             | Head Count %               | ,                    | Age                     |                    |                                                 | Doctorate                            | 107              | 99             | 206          |
| First-Time Freshman           | 886                        | 15.3%                | Under 21                | 1996               | 34.4%                                           | Masters                              | 56               | 181            | 237          |
| Transfer                      | 463                        | 8.0%                 | 21 - 25                 | 1651               | 28.5%                                           |                                      |                  |                |              |
| Continuing & Readmitted       | 3964                       | 68.4%                | 26 and Older            | 2151               | 37.1%                                           |                                      |                  |                |              |
| Non-Degree                    | 485                        | 8.4%                 |                         |                    |                                                 | Student/Faculty FTE Ratio: 16.6 to 1 |                  | to 1           |              |
|                               |                            |                      | Residency               |                    |                                                 |                                      |                  |                |              |
|                               |                            |                      | Central Brooklyn        | 1476               | 25.5%                                           |                                      |                  |                |              |
| Full-Time Part-Time Statu     | Full-Time Part-Time Status |                      | Other Brooklyn          | 3111               | 53.7%                                           | Student Outcomes                     |                  |                |              |
| Full-Time                     | 4118                       | 71.0%                | Bronx                   | 323                | 5.6%                                            | Fall-to-Fall Retention               |                  | Cohort Yea     | r            |
| Part-Time                     | 1680                       | 29.0%                | Manhattan               | 173                | 3.0%                                            | Rate                                 | 2015             | 2016           | 2017         |
|                               |                            |                      | Queens                  | 479                | 8.3%                                            | (Degree-Seeking)                     | 67.5%            | 62.1%          | 64.0%        |
|                               |                            |                      | Staten Island           | 28                 | 0.5%                                            | 3-Year Graduation Rat                | е                | Cohort Yea     | r            |
| Classification                |                            |                      | New York State          | 186                | 3.2%                                            |                                      | 2013             | 2014           | 2015         |
| Freshman                      | 1917                       | 33.1%                | US                      | 14                 | 0.2%                                            | (2-Year Programs)                    | 4.4%             | 12.3%          | 12.9%        |
| Sophomore                     | 1192                       | 20.6%                | Unknown                 | 8                  | 0.1%                                            | 4-Year Graduation Rate               | -                | Cohort Yea     |              |
| Junior                        | 989                        | 17.1%                |                         |                    |                                                 | (for Full-Time FTF)                  | 2012             | 2013           | 2014         |
| Senior                        | 1215                       | 21.0%                | Citizenship             |                    |                                                 | (2-Year Programs)                    | 11.4%            | 9.0%           | 17.2%        |
| Non-Degree                    | 485                        | 8.4%                 | US Citizen              | 4279               | 73.8%                                           | (4-Year Programs)                    | 1.5%             | 7.0%           | 2.7%         |
|                               |                            |                      | Permanent Resident      | 918                | 15.8%                                           | 6-Year Graduation Rate               | е                | Cohort Yea     | r            |
|                               |                            |                      | Foreign Student (F1)    | 43                 | 0.7%                                            | (for Full-Time FTF)                  | 2010             | 2011           | 2012         |
| Degree Type                   |                            |                      | Temporary Visa          | 2                  | 0.0%                                            | (2-Year Programs)                    | 17.4%            | 17.1%          | 20.0%        |
| Baccalaureate                 | 3365                       | 58.0%                | Undocumented            | 85                 | 1.5%                                            | (4-Year Programs)                    | 17.1%            | 23.0%          | 10.3%        |
| Associate                     | 1936                       | 33.4%                | Missing/Others          | 471                | 8.1%                                            |                                      |                  |                |              |
| Certificate                   | 6                          | 0.1%                 |                         |                    |                                                 |                                      |                  |                |              |
| Non-Degree & Unknown          | 491                        | 8.5%                 | Country of Birth        |                    |                                                 | Financial Aid                        |                  |                |              |
|                               |                            |                      | US Born                 | 3677               | 63.4%                                           |                                      |                  |                |              |
|                               |                            |                      | Foreign Born            | 1,354              | 23.4%                                           | Percent of all MEC s                 | tudents red      | eiving aid:    |              |
|                               |                            |                      | Unknown                 | 767                | 13.2%                                           | A A: 1                               |                  |                | 70.00/       |
| Ton Fire Malons               |                            | 4                    | 111010/10/              |                    |                                                 | -Any Aid                             |                  |                | 76.3%        |
| Top Five Majors               | Head Co                    |                      | Head Count and % of the |                    | 24.00/                                          | -Federal Pell                        |                  |                | 63.5%        |
| 1. Biology, BS                | 1102                       | 19.0%                | Jamaica                 | 296                | 21.9%                                           | -TAP                                 |                  |                | 51.3%        |
| 2. Liberal Arts, AA           | 748                        | 12.9%                | Haiti                   | 231                | 17.1%                                           | -SEEK                                |                  |                | 1.9%         |
| 3. Psychology, BA             | 561                        | 9.7%                 | Guyana                  | 173                | 12.8%                                           | -SEOG                                |                  |                | 19.1%        |
| 4. Science, AS                | 498                        | 8.6%                 | Trinidad & Tobago       |                    | 9.3%                                            | -Direct Loan Sub.                    |                  |                | 17.6%        |
| 5. Business, BS               | 347                        | 6.0%                 | Other                   | 528                | 39.0%                                           | -Direct Loan Unsu                    |                  |                | 9.3%         |