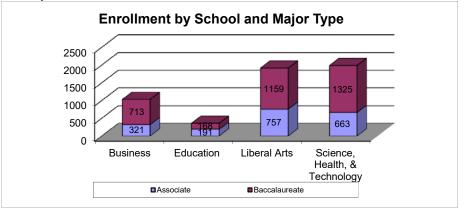

## FALL 2019 MEDGAR EVERS COLLEGE FACT SHEET (P.2 of 2)

| Student Head    | Count | by School | and Maio  | r |
|-----------------|-------|-----------|-----------|---|
| Ctaaciit i loaa | Count | Dy Concor | arra majo | • |

| BUSINESS ACCOUNTING, BS APPLIED MANAGEMENT, BPS BUSINESS, AS BUSINESS, BS COMPUTER APPLICATION, AAS COMPUTER INFO SYSTEMS, BS FINANCIAL ECONOMICS, BS PUBLIC ADMIN,AS PUBLIC ADMIN,BS    | Total 100 43 257 369 42 70 30 39 105                  | Female 59 35 138 221 6 19 14 27 79                  | Male 41 8 119 148 36 51 16 12 26            |
|------------------------------------------------------------------------------------------------------------------------------------------------------------------------------------------|-------------------------------------------------------|-----------------------------------------------------|---------------------------------------------|
| EDUCATION CHILDHOOD EDUCATION, BA CHILDHOOD SPECIAL EDU., BA EARLY CHILDHOOD SPECIAL EDU., BA TEACHER EDUCATION, AA                                                                      | 27                                                    | 22                                                  | 5                                           |
|                                                                                                                                                                                          | 58                                                    | 48                                                  | 10                                          |
|                                                                                                                                                                                          | 74                                                    | 68                                                  | 6                                           |
|                                                                                                                                                                                          | 215                                                   | 192                                                 | 23                                          |
| LIBERAL ARTS ENGLISH, AA ENGLISH, BA LIBERAL ARTS, AA FINE ARTS, BFA LIBERAL STUDIES, BA PSYCHOLOGY, BA SOCIAL WORK, BS                                                                  | 5                                                     | 5                                                   | 0                                           |
|                                                                                                                                                                                          | 64                                                    | 53                                                  | 11                                          |
|                                                                                                                                                                                          | 762                                                   | 532                                                 | 230                                         |
|                                                                                                                                                                                          | 19                                                    | 10                                                  | 9                                           |
|                                                                                                                                                                                          | 295                                                   | 229                                                 | 66                                          |
|                                                                                                                                                                                          | 513                                                   | 429                                                 | 84                                          |
|                                                                                                                                                                                          | 195                                                   | 177                                                 | 18                                          |
| SCIENCE, HEALTH & TECHNOLOGY BIOLOGY, BS COMPUTER SCIENCE, AS COMPUTER SCIENCE, BS ENVIRONMENTAL SCIENCE, BS MATHEMATICAL SCIENCE, BS NURSING, AAS NURSING, BSN NURSING, CRT SCIENCE, AS | 1154<br>57<br>97<br>37<br>32<br>95<br>44<br>12<br>522 | 912<br>9<br>14<br>20<br>13<br>80<br>39<br>12<br>424 | 242<br>48<br>83<br>17<br>19<br>15<br>5<br>0 |