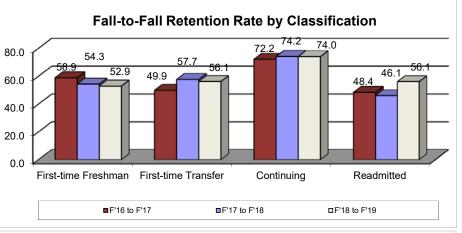

## OFFICE OF INSTITUTIONAL RESEARCH AND ASSESSMENT

| ME            |   |
|---------------|---|
| MEDGAR EVERS  | , |
| C O L L E G E |   |

| Enrollment and FTE            |                            | Student Demographics |                         |                    | Faculty COLLEGE The City University of New York |                                      |                  | E G E          |              |
|-------------------------------|----------------------------|----------------------|-------------------------|--------------------|-------------------------------------------------|--------------------------------------|------------------|----------------|--------------|
| Total Enrollment<br>Total FTE |                            | 5,798<br>4,588       | <b>Gender</b><br>Male   | Head Count<br>1631 | <b>%</b><br>28.1%                               | Total Faculty                        | Full-Time<br>166 | Adjunct<br>333 | Total<br>499 |
|                               |                            | ,                    | Female                  | 4167               | 71.9%                                           | -Female                              | 79               | 169            | 248          |
|                               |                            |                      | Tomalo                  | 1107               | 7 1.0 70                                        | -Male                                | 87               | 164            | 251          |
| Admissions Status             | Head Count %               | ,                    | Age                     |                    |                                                 | Doctorate                            | 107              | 99             | 206          |
| First-Time Freshman           | 886                        | 15.3%                | Under 21                | 1996               | 34.4%                                           | Masters                              | 56               | 181            | 237          |
| Transfer                      | 463                        | 8.0%                 | 21 - 25                 | 1651               | 28.5%                                           |                                      |                  |                |              |
| Continuing & Readmitted       | 3964                       | 68.4%                | 26 and Older            | 2151               | 37.1%                                           |                                      |                  |                |              |
| Non-Degree                    | 485                        | 8.4%                 |                         |                    |                                                 | Student/Faculty FTE Ratio: 16.6 to 1 |                  | to 1           |              |
|                               |                            |                      | Residency               |                    |                                                 |                                      |                  |                |              |
|                               |                            |                      | Central Brooklyn        | 1476               | 25.5%                                           |                                      |                  |                |              |
| Full-Time Part-Time Statu     | Full-Time Part-Time Status |                      | Other Brooklyn          | 3111               | 53.7%                                           | Student Outcomes                     |                  |                |              |
| Full-Time                     | 4118                       | 71.0%                | Bronx                   | 323                | 5.6%                                            | Fall-to-Fall Retention               |                  | Cohort Yea     | r            |
| Part-Time                     | 1680                       | 29.0%                | Manhattan               | 173                | 3.0%                                            | Rate                                 | 2015             | 2016           | 2017         |
|                               |                            |                      | Queens                  | 479                | 8.3%                                            | (Degree-Seeking)                     | 67.5%            | 62.1%          | 64.0%        |
|                               |                            |                      | Staten Island           | 28                 | 0.5%                                            | 3-Year Graduation Rat                | е                | Cohort Yea     | r            |
| Classification                |                            |                      | New York State          | 186                | 3.2%                                            |                                      | 2013             | 2014           | 2015         |
| Freshman                      | 1917                       | 33.1%                | US                      | 14                 | 0.2%                                            | (2-Year Programs)                    | 4.4%             | 12.3%          | 12.9%        |
| Sophomore                     | 1192                       | 20.6%                | Unknown                 | 8                  | 0.1%                                            | 4-Year Graduation Rate               | -                | Cohort Yea     |              |
| Junior                        | 989                        | 17.1%                |                         |                    |                                                 | (for Full-Time FTF)                  | 2012             | 2013           | 2014         |
| Senior                        | 1215                       | 21.0%                | Citizenship             |                    |                                                 | (2-Year Programs)                    | 11.4%            | 9.0%           | 17.2%        |
| Non-Degree                    | 485                        | 8.4%                 | US Citizen              | 4279               | 73.8%                                           | (4-Year Programs)                    | 1.5%             | 7.0%           | 2.7%         |
|                               |                            |                      | Permanent Resident      | 918                | 15.8%                                           | 6-Year Graduation Rate               | е                | Cohort Yea     | r            |
|                               |                            |                      | Foreign Student (F1)    | 43                 | 0.7%                                            | (for Full-Time FTF)                  | 2010             | 2011           | 2012         |
| Degree Type                   |                            |                      | Temporary Visa          | 2                  | 0.0%                                            | (2-Year Programs)                    | 17.4%            | 17.1%          | 20.0%        |
| Baccalaureate                 | 3365                       | 58.0%                | Undocumented            | 85                 | 1.5%                                            | (4-Year Programs)                    | 17.1%            | 23.0%          | 10.3%        |
| Associate                     | 1936                       | 33.4%                | Missing/Others          | 471                | 8.1%                                            |                                      |                  |                |              |
| Certificate                   | 6                          | 0.1%                 |                         |                    |                                                 |                                      |                  |                |              |
| Non-Degree & Unknown          | 491                        | 8.5%                 | Country of Birth        |                    |                                                 | Financial Aid                        |                  |                |              |
|                               |                            |                      | US Born                 | 3677               | 63.4%                                           |                                      |                  |                |              |
|                               |                            |                      | Foreign Born            | 1,354              | 23.4%                                           | Percent of all MEC s                 | tudents red      | eiving aid:    |              |
|                               |                            |                      | Unknown                 | 767                | 13.2%                                           | A A: 1                               |                  |                | 70.00/       |
| Ton Fire Malons               |                            | 4                    | 111010/10/              |                    |                                                 | -Any Aid                             |                  |                | 76.3%        |
| Top Five Majors               | Head Co                    |                      | Head Count and % of the |                    | 24.00/                                          | -Federal Pell                        |                  |                | 63.5%        |
| 1. Biology, BS                | 1102                       | 19.0%                | Jamaica                 | 296                | 21.9%                                           | -TAP                                 |                  |                | 51.3%        |
| 2. Liberal Arts, AA           | 748                        | 12.9%                | Haiti                   | 231                | 17.1%                                           | -SEEK                                |                  |                | 1.9%         |
| 3. Psychology, BA             | 561                        | 9.7%                 | Guyana                  | 173                | 12.8%                                           | -SEOG                                |                  |                | 19.1%        |
| 4. Science, AS                | 498                        | 8.6%                 | Trinidad & Tobago       |                    | 9.3%                                            | -Direct Loan Sub.                    |                  |                | 17.6%        |
| 5. Business, BS               | 347                        | 6.0%                 | Other                   | 528                | 39.0%                                           | -Direct Loan Unsu                    |                  |                | 9.3%         |